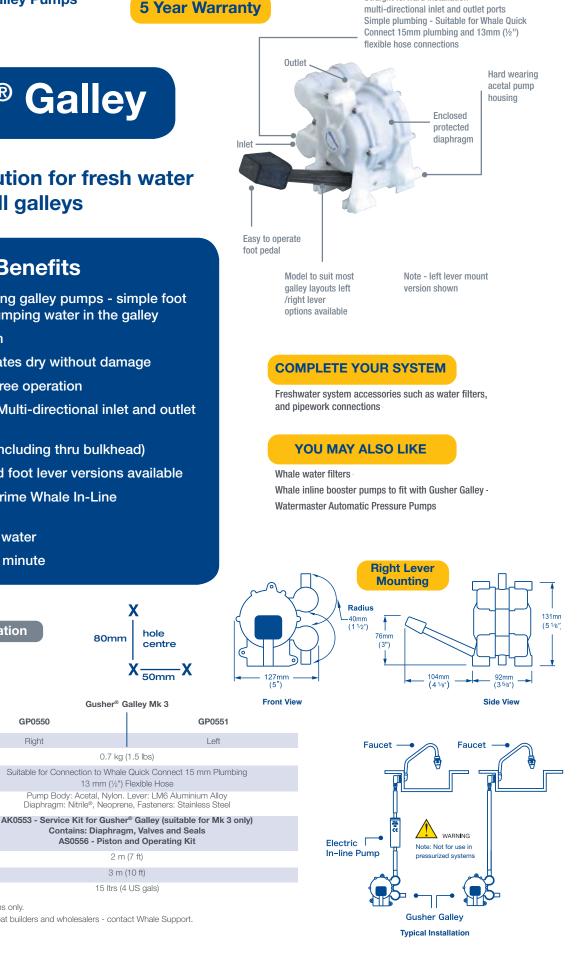

**5 Year Warranty** 

Straight forward installation

- Easy, smooth hands free operation
- · Ease of installation Multi-directional inlet and outlet hose connections
- 3 mounting options (including thru bulkhead)
- · Left and right oriented foot lever versions available

X

Gusher<sup>®</sup> Galley Mk 3

0.7 kg (1.5 lbs)

13 mm (1/2") Flexible Hose

Contains: Diaphragm, Valves and Seals

AS0556 - Piston and Operating Kit

2 m (7 ft)

3 m (10 ft)

15 ltrs (4 US gals)

80mm

hole

centre

<u>50mm</u>X

Left

- Also ideally used to prime Whale In-Line **Booster pumps**
- · Pumps fresh and salt water

Model Specifications

Model

Weight

Service Kit

Product Code

Lever Mounting

Hose Connections

Maximum Suction Lift

Maximum Discharge Head

Maximum Output per Minute

• 15 ltrs (4 US gals) per minute

**Product Information** 

Note: These specifications are retail items only.

For details of our bulk pack range for boat builders and wholesalers - contact Whale Support.

GP0550

Riaht