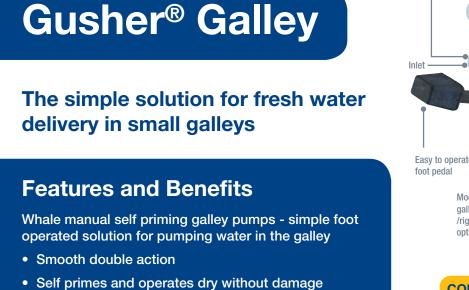

**5 Year Warranty** 

Straight forward installation

- Easy, smooth hands free operation
- · Ease of installation Multi-directional inlet and outlet hose connections
- 3 mounting options (including thru bulkhead)
- · Left and right oriented foot lever versions available